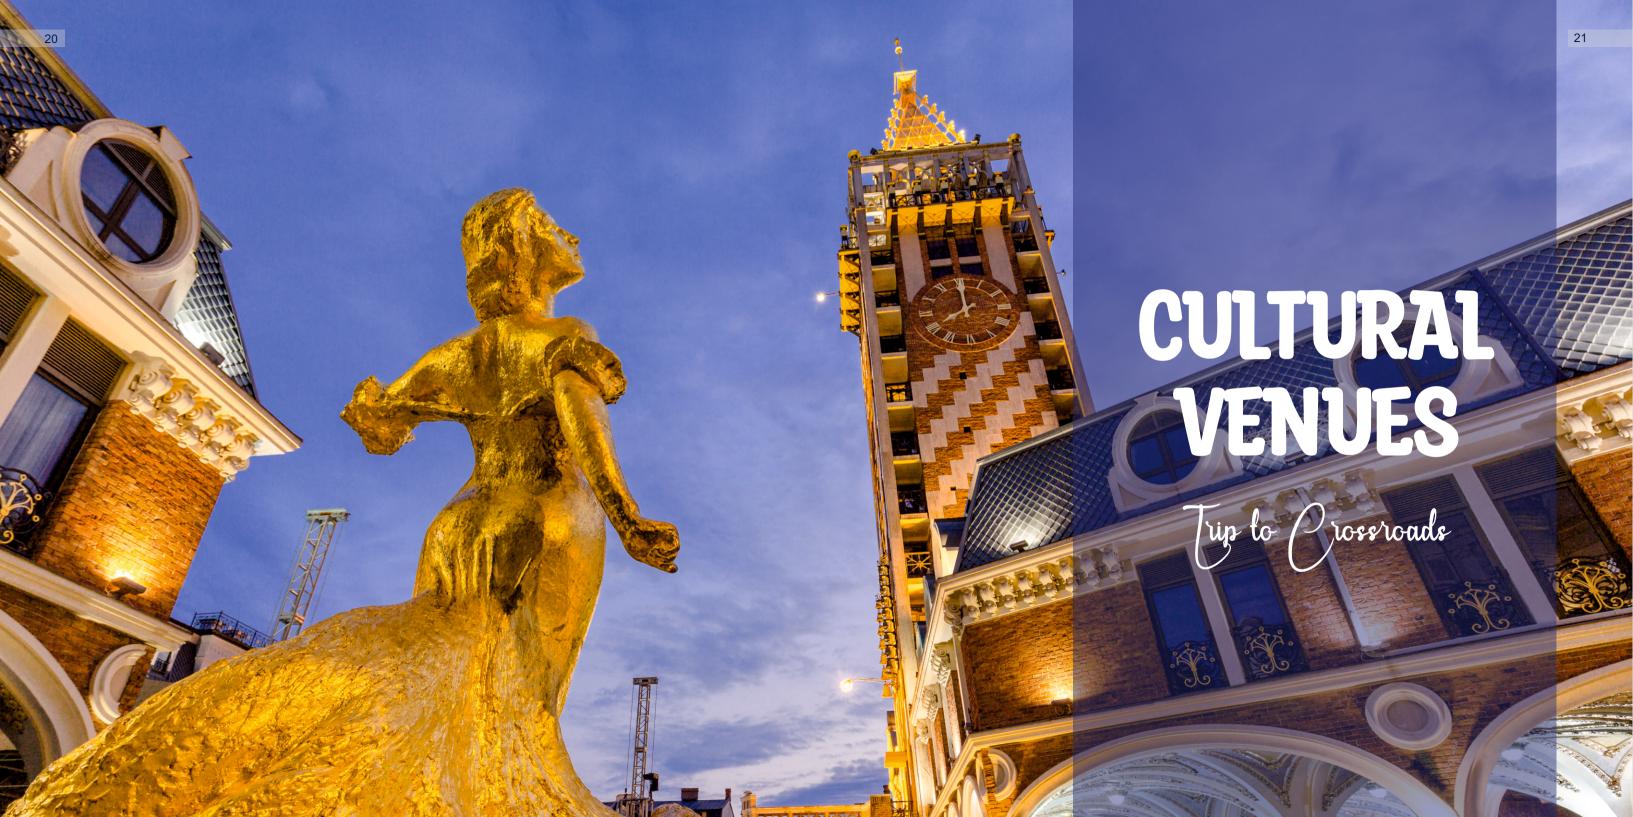

#### **EUROPE SQUARE**

X 7 KM

Europe Square is a stunning blend of historic charm and modern vibrancy. Located in the heart of the city, the square showcases Batumi's European influences with its elegant architecture, iconic Astronomical Clock, Princess Medea statue, reviving the myths of the Argonauts and holding the Golden Fleece illustrating Georgia's prosperity and vibrant cultural atmosphere. It's the perfect spot for business meetings and international events, offering nearby luxury hotels, restaurants, and entertainment options. Europe Square reflects Batumi's dynamic role as a leading destination for MICE (Meetings, Incentives, Conferences, and Exhibitions), creating an inspiring setting for professional gatherings and memorable experiences.