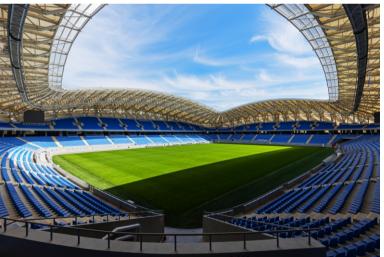

**L** +995 422 27 11 75

🕽 www.ajaramuseums.ge

**₹ 6.4 KM** 

| Meeting Space   | M²     | ***    |
|-----------------|--------|--------|
| Stadium         | 27 000 | 20 000 |
| Conference Poom | 230    | 75     |

The multifunctional Batumi Stadium Adjarabet Arena meets worldwide criteria for Sports Arenas and the system set is strictly regulated by UEFA (FIFA) regulations, with the highest UEFA Category IV classification. The Stadium's design harmoniously blends in with Batumi City's modern infrastructure, history, and culture. It is composed of a series of panels arranged in overlapping scales, that are illuminated and inspired by the traditional Georgian dance "Khorumi". It complies with the highest standards for the use of modern technologies, and all the equipment and devices in the building are powered by electricity, therefore there are no hazardous emissions that could affect the environment. The stadium was awarded as "Best Public Infrastructure 2023" by the FIABCI Prix d'Excellence Award.