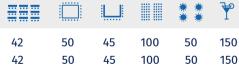

# THE STATES OF TH

Where Ideas Meet Success

28 Rustaveli st., 6000, Batumi, Georgia +995 422 22 90 00 info.batumi@sheraton.com www.sheratonbatumi.com

| 202 Roo |
|---------|
|---------|

**₹** 8 KM

| <b>Meeting Space</b>                              |           |     |     | **** ****<br>**** ****<br>**** ****<br>**** **** | * * | Ŧ    |
|---------------------------------------------------|-----------|-----|-----|--------------------------------------------------|-----|------|
| Conference Halls as listed below:                 |           |     |     |                                                  |     |      |
| Camellia                                          | 380       | 132 | 105 | 570                                              | 420 | 800  |
| Begonia                                           | 180       | 84  | 70  | 280                                              | 180 | 200  |
| Above Conference Halls can be connected as below  | w:        |     |     |                                                  |     |      |
| Grand Ballroom                                    | 540       | 220 | 174 | 950                                              | 600 | 1000 |
| Meeting rooms as listed below:                    |           |     |     |                                                  |     |      |
| Lilium                                            | 18        | 18  | 18  | 35                                               | 20  | 40   |
| Orchid                                            | 18        | 18  | 18  | 35                                               | 20  | 40   |
| Rose                                              | 12        | -   | 15  | 22                                               | 10  | 25   |
| Mimosa                                            | 12        | -   | 15  | 22                                               | 10  | 25   |
| Above Meeting rooms can be connected as below     | :         |     |     |                                                  |     |      |
| Lilium & Rose                                     | 36        | 32  | 35  | 56                                               | 40  | 60   |
| Orchid & Mimosa                                   | 36        | 32  | 35  | 56                                               | 40  | 60   |
| Small meeting rooms for 10pax as listed below; no | n-connect | ed: |     |                                                  |     |      |
| Dahlia                                            | -         | -   | -   | -                                                | 10  | -    |
| Tulip                                             | _         | -   | -   | -                                                | 10  | -    |