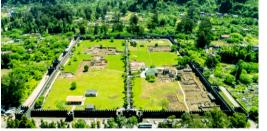

#### **PETRA FORTRESS**

Petra Fortress Archaeological Architectural Museum-Reserve, which traces its origins back to the 6<sup>th</sup> century, offers a unique and historic setting for MICE events. This extraordinary archaeological site welcomes visitors from all over the world to explore the rich history and time-honored traditions of the stunning region of Ajara. If you want to provide your event attendees with an enriching and memorable experience, the Petra Fortress offers a magnificent journey through time. The whole area of the site is 400 square meters, and the event has a standing capacity of 150 people. The outdoor spaces and historical ambiance can be utilized for a range of activities.