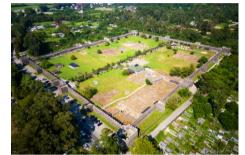

#### **PETRA FORTRESS**

Petra Fortress Archaeological Architectural Museum-Reserve, which traces its origins back to the 6<sup>th</sup> century, offers a unique and historic setting for MICE events. This extraordinary archaeological site welcomes visitors from all over the world to explore the rich history and time-honored traditions of the stunning region of Ajara. If you want to provide your event attendees with an enriching and memorable experience, the Petra Fortress offers a magnificent journey through time. The whole area of the site is 400 square meters, and the event has a standing capacity of 150 people. The outdoor spaces and historical ambiance can be utilized for a range of activities.

| Meeting Space                       | M²   | ***                     |
|-------------------------------------|------|-------------------------|
| Petra Event Venue                   | 1400 | 200                     |
| Tsikhisdziri, Kobuleti Municipality |      | ⊠ info@ajaraheritage.ge |