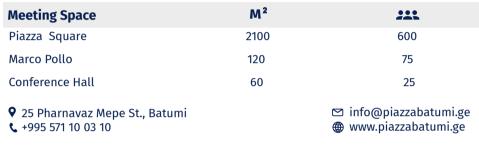

| Meeting Space | M²   | ***  |
|---------------|------|------|
| Concert Hall  | 1900 | 1100 |

• Old Boulevard Centre, Batumi **L** +995 422 27 08 25

- batumiskulturiscentri@gmail.com
- www.bart.ge

Batumi Piazza, a famous and one of the most attractive locations for every visitor, features a unique blend of architectural styles and trends in the heart of Old Batumi. The construction was fulfilled in 2009 by the famous Georgian Architect Vazha Orbeladze and adding to its charm, the square is home to Europe's largest figurative mosaic, showcasing captivating artistic works, mosaic patterns, and stained glass created by Natalie de Pita-Amirejibi. Batumi Piazza offers an outdoor space of 2100 sq. m., which can accommodate 600 guests, and two conference halls: Marco-Polo Hall of 120 m<sup>2</sup> for 75 guests, and a Conference Hall of 60 m<sup>2</sup> for 25 people.