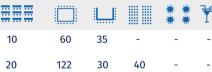

₹ 4 KM

| <b>Meeting Space</b>        |     |   |        |     | * * | 7 |
|-----------------------------|-----|---|--------|-----|-----|---|
| Ball Room / Conference Room | 600 | - | 50-200 | 800 | -   | - |
| Meeting Room I              | 150 | - | 30-80  | 200 | -   | - |
| Meeting Room II             | 30  | - | 30     | 40  | -   | - |
| Meeting Room III            | 100 | - | 50     | 150 | -   | - |
| Meeting Room IV             | 60  | - | 40     | 100 | -   | - |
| Meeting Room V              | 45  | - | 20     | 60  | -   | - |
| Meeting Room VI             | 45  | - | 20     | 60  | -   | - |
| Meeting Room VII            | 20  | - | 20     | 30  | -   | - |
| Meeting Room VIII           | 15  | - | 15     | 25  | -   | - |
| Meeting Room IX             | 45  | - | 20     | 60  | -   | - |