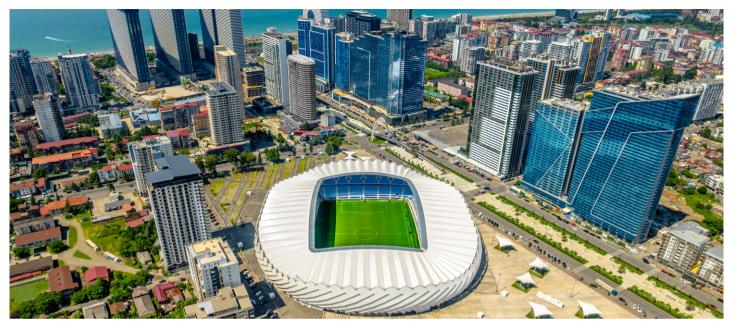

**L** +995 422 27 11 75

🕽 www.ajaramuseums.ge

**₹ 6.4 KM** 

| Meeting Space   | M²     | ***    |
|-----------------|--------|--------|
| Stadium         | 27 000 | 20 000 |
| Conference Poom | 230    | 75     |

The multifunctional Batumi Stadium Adjarabet Arena meets worldwide criteria for Sports Arenas and the system set is strictly regulated by UEFA (FIFA) regulations, with the highest UEFA Category IV classification. The Stadium's design harmoniously blends in with Batumi City's modern infrastructure, history, and culture. It is composed of a series of panels arranged in overlapping scales, that are illuminated and inspired by the traditional Georgian dance "Khorumi". It complies with the highest standards for the use of modern technologies, and all the equipment and devices in the building are powered by electricity, therefore there are no hazardous emissions that could affect the environment. The stadium was awarded as "Best Public Infrastructure 2023" by the FIABCI Prix d'Excellence Award.