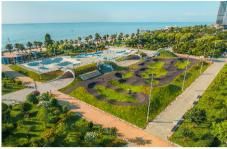

#### BATUMI BOULEVARD

Batumi Boulevard stretches along the gorgeous Black Sea shoreline and is a fantastic venue for organizing events in the city center, ranging from concerts and festivals to cultural exhibitions and sporting activities. Batumi Boulevard features four open areas and is capable of hosting thousands of invitees. Ingrid's concert, Maroon 5's solo concert, International Day of Sailors, Beer Festival, Wine Festival, Fish Festival, Art Festival Argan, Summer Festival, and several other large-scale events are being held in the boulevard area.

| Meeting Space                | M²    | ***                 |
|------------------------------|-------|---------------------|
| Miracle Park                 | 15000 | 30000               |
| Summer Theater Front Side    | 2200  | 4400                |
| Colonnades                   | 1300  | 2600                |
| Amphitheater                 | 5000  | 10000               |
| 2 K.Gamsakhurdia St., Batumi |       | ☑ info@boulevard.ge |