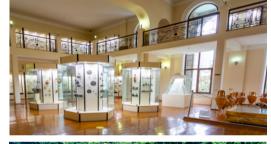

#### AJARA MUSEUMS

Batumi Archaeological Museum located in the city center, stands out with its architectural design, remarkable aesthetic, and unique archaeological exhibition. The museum established in 1994, displays ancient artifacts found on the territory of southwestern Georgia dated to 300-400 000 BC. Since 2004 the museum has been granted the status of an immovable monument of cultural heritage.

Khariton Akhvlediani Museum of Ajara was established in 1908 and houses an extraordinary collection of over 180 000 exhibits, and archaeological items from the XII-IX c.c. B.C.

| Meeting Space                        | M² |                        |
|--------------------------------------|----|------------------------|
| Archaelogical Museum Hall            | 60 | 30                     |
| Kh. Akhvlediani Museum of Ajara Hall | 60 | 30                     |
| • 4 Akhvlediani St., Batumi          | C  | ☑ info@ajaramuseums.ge |