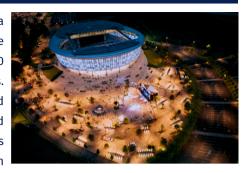

**L** +995 422 27 11 75

🕽 www.ajaramuseums.ge

**₹ 6.4 KM** 

| Meeting Space   | M²     | ***    |
|-----------------|--------|--------|
| Stadium         | 27 000 | 20 000 |
| Conference Poom | 230    | 75     |

The multifunctional Batumi Stadium Adjarabet Arena meets worldwide criteria for Sports Arenas and the system set is strictly regulated by UEFA (FIFA) regulations, with the highest UEFA Category IV classification. The Stadium's design harmoniously blends in with Batumi City's modern infrastructure, history, and culture. It is composed of a series of panels arranged in overlapping scales, that are illuminated and inspired by the traditional Georgian dance "Khorumi". It complies with the highest standards for the use of modern technologies, and all the equipment and devices in the building are powered by electricity, therefore there are no hazardous emissions that could affect the environment. The stadium was awarded as "Best Public Infrastructure 2023" by the FIABCI Prix d'Excellence Award.