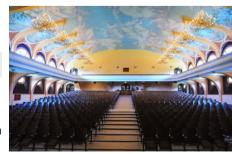

#### BATUMI SUMMER THEATRE

**₹ 6.9 KM** 

The Batumi Summer Theatre is a popular venue located inside Batumi Boulevard. A truly distinctive wooden summer theatre, where theatrical performances and concerts have been conducted for years, was established in 1947 and refurbished in 2013. Batumi Summer Theatre has a capacity of 1100 people. Considering the Summer Theatre for MICE events ensures an event with special and memorable experiences.

| Meeting Space | M²   | ***  |
|---------------|------|------|
| Concert Hall  | 1900 | 1100 |

• Old Boulevard Centre, Batumi **L** +995 422 27 08 25

- batumiskulturiscentri@gmail.com
- www.bart.ge

Batumi Piazza, a famous and one of the most attractive locations for every visitor, features a unique blend of architectural styles and trends in the heart of Old Batumi. The construction was fulfilled in 2009 by the famous Georgian Architect Vazha Orbeladze and adding to its charm, the square is home to Europe's largest figurative mosaic, showcasing captivating artistic works, mosaic patterns, and stained glass created by Natalie de Pita-Amirejibi. Batumi Piazza offers an outdoor space of 2100 sq. m., which can accommodate 600 guests, and two conference halls: Marco-Polo Hall of 120 m<sup>2</sup> for 75 guests, and a Conference Hall of 60 m<sup>2</sup> for 25 people.