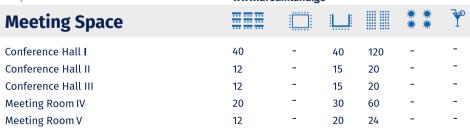

# **ALLIANCE PALACE**

+995 322 50 20 20 sales@alliancepalace.ge www.alliancepalace.ge

13

14 LEGEND HOTEL BATUMI CONVENTION CENTER & SPA

3 Kaczynski St., 6000, Batumi, Georgia +995 577 15 69 22 / +995 577 03 00 28 reservation@legendhotelbatumi.ge www.legendhotelbatumi.ge

₹ 4 KM

| <b>Meeting Space</b>        |     |   |        |     | * * | 7 |
|-----------------------------|-----|---|--------|-----|-----|---|
| Ball Room / Conference Room | 600 | - | 50-200 | 800 | -   | - |
| Meeting Room I              | 150 | - | 30-80  | 200 | -   | - |
| Meeting Room II             | 30  | - | 30     | 40  | -   | - |
| Meeting Room III            | 100 | - | 50     | 150 | -   | - |
| Meeting Room IV             | 60  | - | 40     | 100 | -   | - |
| Meeting Room V              | 45  | - | 20     | 60  | -   | - |
| Meeting Room VI             | 45  | - | 20     | 60  | -   | - |
| Meeting Room VII            | 20  | - | 20     | 30  | -   | - |
| Meeting Room VIII           | 15  | - | 15     | 25  | -   | - |
| Meeting Room IX             | 45  | - | 20     | 60  | -   | - |