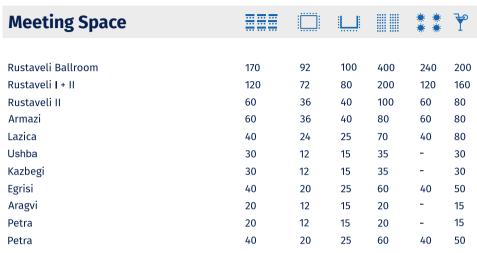

#### **Meeting & Conference Venues**

| NAME                                        |      | NUMBER OF ROOMS | PAGE |
|---------------------------------------------|------|-----------------|------|
| EUPHORIA BATUMI                             | 1200 | 455             | 15   |
| SHERATON BATUMI HOTEL                       | 950  | 202             | 10   |
| LEGEND HOTEL BATUMI CONVENTION CENTER & SPA | 800  | 590             | 14   |
| HILTON BATUMI                               | 400  | 247             | 11   |
| GEORGIA PALACE HOTEL & SPA                  | 400  | 157             | 18   |
| BEST WESTERN PLUS BATUMI                    | 400  | 148             | 17   |
| COURTYARD BY MARRIOTT BATUMI HOTEL          | 380  | 150             | 11   |
| RADISSON BLU HOTEL BATUMI                   | 350  | 168             | 12   |
| LITZ RESORT                                 | 324  | 100             | 15   |
| ROOMS BATUMI                                | 200  | 120             | 10   |
| LE MERIDIEN BATUMI                          | 200  | 105             | 13   |
| CASTELLO MARE HOTEL AND WELLNESS RESORT     | 178  | 109             | 19   |
| WYNDHAM BATUMI                              | 150  | 146             | 12   |
| DREAMLAND OASIS IN CHAKVI                   | 120  | 340             | 18   |
| STEPS BATUMI HOTEL & SUITES                 | 100  | 327             | 15   |
| INTOURIST PALACE HOTEL & SPA                | 100  | 139             | 14   |
| AMBASSADORI GODERDZI HOTEL                  | 100  | 122             | 19   |
| IBIS STYLES BATUMI                          | 80   | 121             | 16   |
| COLOSSEUM MARINA HOTEL                      | 80   | 85              | 16   |
| RAMADA PLAZA BY WYNDHAM BATUMI              | 70   | 103             | 16   |
| LONDON 1889 HOTEL                           | 50   | 66              | 17   |
| HOTEL MONARCH                               | 50   | 66              | 17   |
| ALLIANCE PALACE                             | 45   | 320             | 13   |
| BEST WESTERN PREMIER BATUMI                 | 40   | 101             | 14   |
|                                             |      | Le Tran         |      |

# **Culture & Sport**

| NAME                                     | 222   | TYPE OF VENUE           | PAGE |
|------------------------------------------|-------|-------------------------|------|
| BATUMI BOULEVARD                         | 30000 | Miracle Park, Open Air  | 25   |
| BATUMI STADIUM ADJARABET ARENA           | 20000 | Stadium                 | 30   |
| BLACK SEA ARENA                          | 10000 | Arena, Concert Hall     | 27   |
| MUKHRAN VAKHTANGADZE BATUMI SPORT PALACE | 3500  | Sport, Competition Hall | 31   |
| BATUMI SPORT CENTER                      | 2500  | Sport Center, Ice Rink  | 33   |
| RUGBY STADIUM                            | 2500  | Stadium                 | 33   |
| EUROPE SQUARE                            | 1800  | Cultural, Open Air      | 24   |
| BATUMI SUMMER THEATRE                    | 1100  | Theatre, Concert Hall   | 23   |
| BATUMI STATE MUSICAL CENTER              | 1000  | Concert Hall            | 22   |
| PIAZZA BATUMI                            | 600   | Cultural, Open Air      | 24   |
| GONIO FORTRESS                           | 500   | Historic, Open Air      | 26   |
| BATUMI STATE DRAMA THEATRE               | 431   | Theatre, Concert Hall   | 22   |
| BATUMI SHOTA RUSTAVELI STATE UNIVERSITY  | 266   | Academic                | 23   |
| PETRA FORTRESS                           | 200   | Historic, Open Air      | 26   |
| BATUMI BOTANICAL GARDEN                  | 200   | Cultural, in Nature     | 25   |
| SKATE PARK BATUMI                        | 192   | Sport, Open Air         | 32   |
| WEIGHTLIFTING COMPLEX                    | 170   | Sport, Competition Hall | 32   |
| BATUMI ARCHAELOGICAL MUSEUM              | 30    | Museum                  | 27   |
| KH. AKHVLEDIANI MUSEUM OF AJARA          | 30    | Museum                  | 27   |