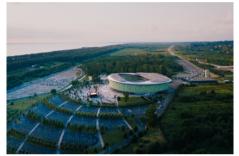

**L** +995 422 27 11 75

🕽 www.ajaramuseums.ge

**₹ 6.4 KM** 

| Meeting Space   | M²     | ***    |
|-----------------|--------|--------|
| Stadium         | 27 000 | 20 000 |
| Conference Poom | 230    | 75     |

The multifunctional Batumi Stadium Adjarabet Arena meets worldwide criteria for Sports Arenas and the system set is strictly regulated by UEFA (FIFA) regulations, with the highest UEFA Category IV classification. The Stadium's design harmoniously blends in with Batumi City's modern infrastructure, history, and culture. It is composed of a series of panels arranged in overlapping scales, that are illuminated and inspired by the traditional Georgian dance "Khorumi". It complies with the highest standards for the use of modern technologies, and all the equipment and devices in the building are powered by electricity, therefore there are no hazardous emissions that could affect the environment. The stadium was awarded as "Best Public Infrastructure 2023" by the FIABCI Prix d'Excellence Award.