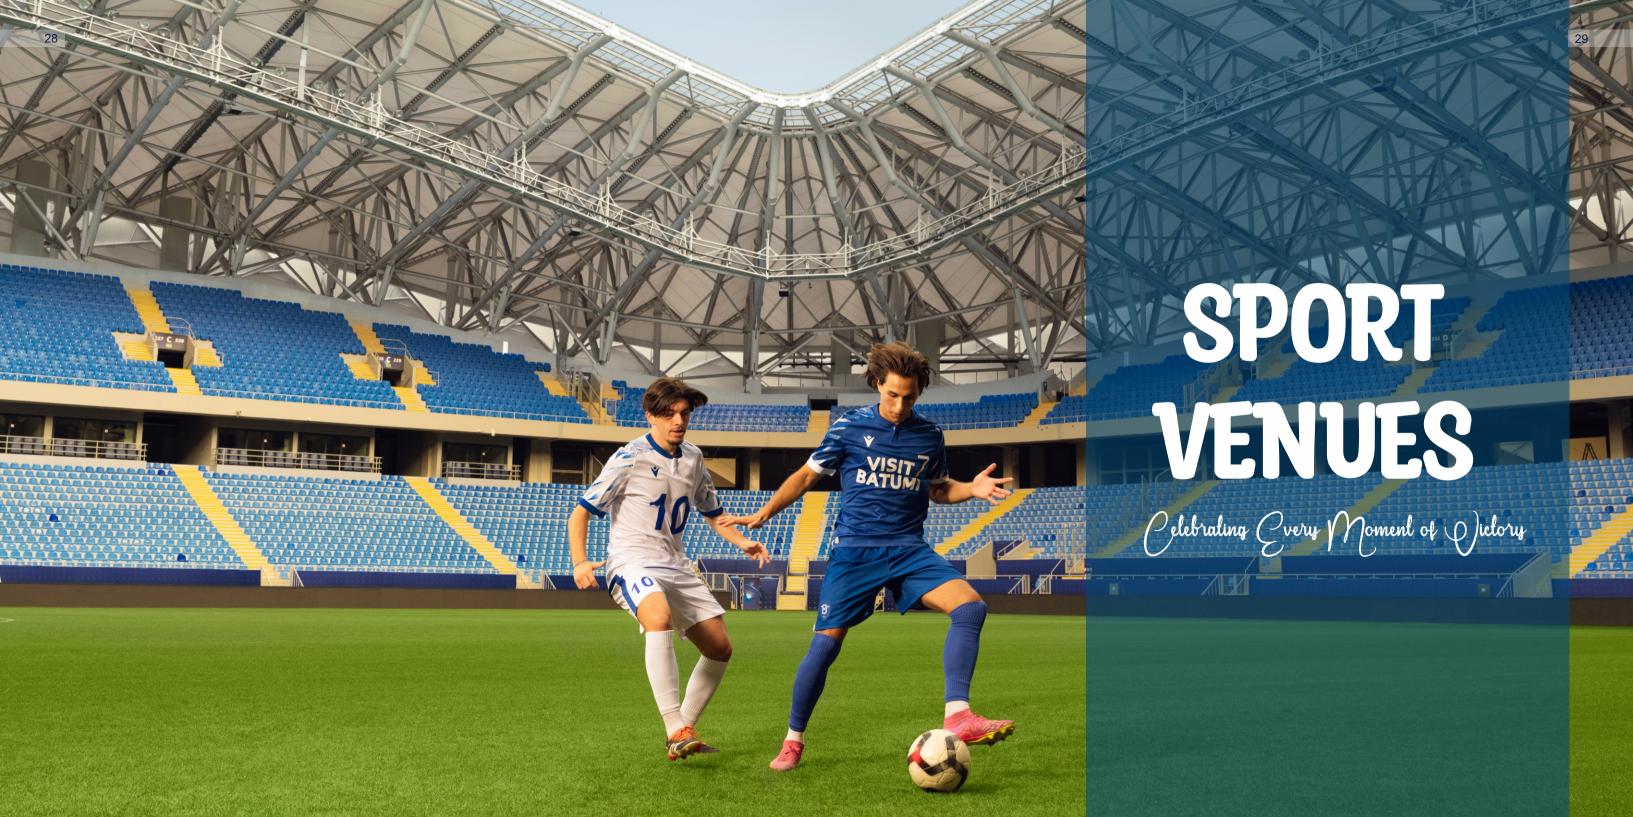

The multifunctional Batumi Stadium Adjarabet Arena meets worldwide criteria for Sports Arenas and the system set is strictly regulated by UEFA (FIFA) regulations, with the highest UEFA Category IV classification. The Stadium's design harmoniously blends in with Batumi City's modern infrastructure, history, and culture. It is composed of a series of panels arranged in overlapping scales, that are illuminated and inspired by the traditional Georgian dance "Khorumi". It complies with the highest standards for the use of modern technologies, and all the equipment and devices in the building are powered by electricity, therefore there are no hazardous emissions that could affect the environment. The stadium was awarded as "Best Public Infrastructure 2023" by the FIABCI Prix d'Excellence Award.